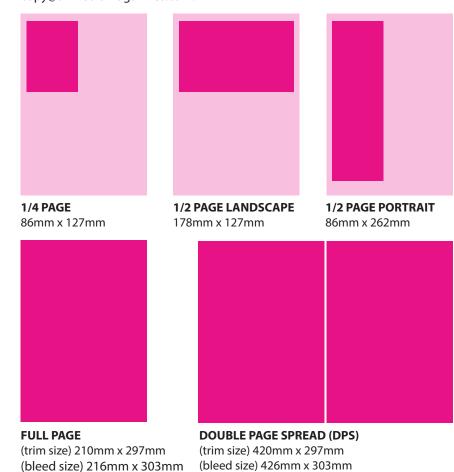

## **ADVERTISING RATES - PRINT**

|                          | 1 ISSUE | 6 ISSUES | 11 ISSUES |
|--------------------------|---------|----------|-----------|
| 1/4 page                 | £700    | £600     | £500      |
| 1/2 page                 | £1,200  | £1,000   | £800      |
| Full page                | £1,800  | £1,600   | £1,400    |
| DPS (double page spread) | £3,000  | £2,800   | £2,600    |
| IFC (inside front cover) | £2,300  | £2,200   | £2,100    |
| IBC (inside back cover)  | £1,900  | £1,800   | £1,700    |
| OBC (outside back cover) | £2,30   | £2,200   | £2,100    |