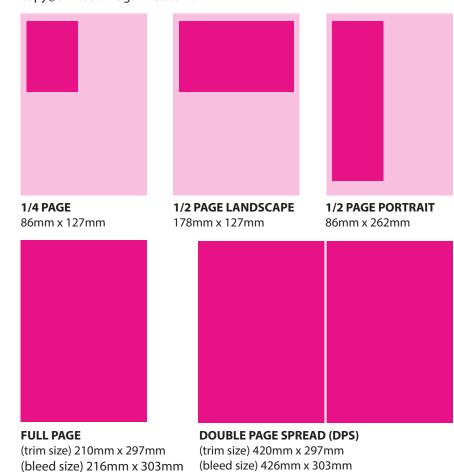

#### **ADVERTISING RATES - PRINT**

|                          | 1 ISSUE | 6 ISSUES | 11 ISSUES |
|--------------------------|---------|----------|-----------|
| 1/4 page                 | £700    | £600     | £500      |
| 1/2 page                 | £1,200  | £1,000   | £800      |
| Full page                | £1,800  | £1,600   | £1,400    |
| DPS (double page spread) | £3,000  | £2,800   | £2,600    |
| IFC (inside front cover) | £2,300  | £2,200   | £2,100    |
| IBC (inside back cover)  | £1,900  | £1,800   | £1,700    |
| OBC (outside back cover) | £2,30   | £2,200   | £2,100    |
|                          |         |          |           |
| CLASSIFIED RATES         |         |          |           |
| Products                 | £175    | £150     | £125      |
| Directory                | £140    | £130     | £120      |

#### **TECHNICAL SPECIFICATION**

All artwork is required in the form of a PDF, JPEG or TIF file, high resolution 300 dpi, CMYK colour mode. Please make sure all layers/transparencies are flattened, all fonts are embedded and all images are converted to CMYK. Please be aware that a colour variation of up to 15 percent is possible, for which A1 Retail cannot accept responsibility for. Please send all artwork to copy@a1mediamagazines.com.