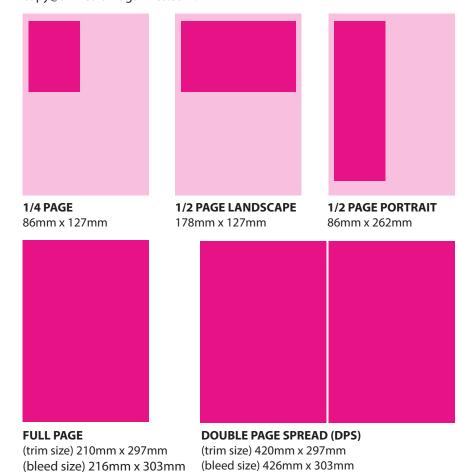

## **ADVERTISING RATES - PRINT**

|                          | 1 ISSUE | 6 ISSUES | 11 ISSUES |
|--------------------------|---------|----------|-----------|
| 1/4 page                 | £700    | £600     | £500      |
| 1/2 page                 | £1,200  | £1,000   | £800      |
| Full page                | £1,800  | £1,600   | £1,400    |
| DPS (double page spread) | £3,000  | £2,800   | £2,600    |
| IFC (inside front cover) | £2,300  | £2,200   | £2,100    |
| IBC (inside back cover)  | £1,900  | £1,800   | £1,700    |
| OBC (outside back cover) | £2,30   | £2,200   | £2,100    |